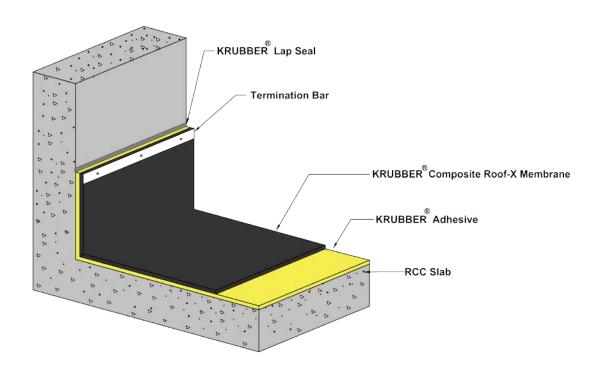

## ROOF AND PODIUM WATERPROOFING SYSTEM BUILDUP

#### **Product's Used:**

| KRUBBER® Roof-X Composite Membrane with       | Overall composite membrane thickness: 1.5mm |
|-----------------------------------------------|---------------------------------------------|
| elastomeric terpolymer core                   | Inner Terpolymer Core thickness : 1.2mm     |
| KRUBBER® Adhesive for overlaps and substrates | 1 Ltr convers approx. 3 Sq Mtrs             |
| KRUBBER® Lap Seal for seam edges and around   | Approx 10 Running Mtrs per 310ml Cartridge  |
| penetrations                                  |                                             |
| KRUBBER® Termination Bar on vertical surfaces | 2" Aluminum bar.                            |