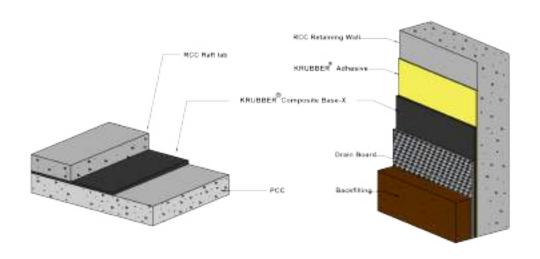

## BASEMENT WATERPROOFING SYSTEM BUILTUP

**UNDERNEATH RAFT SLAB** 

EXTERNAL SURFACE OF RETAINING WALL

### **Product's Used:**

| KRUBBER® Composite Base-XH Membrane with                                                       | Composite Base-XH Membrane with For Raft slab and For Retaining wall (Confined) |  |
|------------------------------------------------------------------------------------------------|---------------------------------------------------------------------------------|--|
| elastomeric terpolymer core Composite membrane thickness: 1.8mm                                |                                                                                 |  |
| KRUBBER® Composite Base-XV Membrane with                                                       | For Retaining wall (Unconfined)                                                 |  |
| elastomeric terpolymer core                                                                    | Composite membrane thickness:1.5mm                                              |  |
| KRUBBER® Adhesive for overlaps and vertical substrates 1 Liter covers approx. 2 Sq Mtrs        |                                                                                 |  |
| KRUBBER® Lap Seal for seam edges and penetrations  Approx. 10 Running Mtrs per 310ml Cartridge |                                                                                 |  |
| KRUBBER® Drain board for protection cum drainage                                               | 8mm thick minimum                                                               |  |
| KRUBBER® Termination Bar on vertical surfaces                                                  | 2" Aluminum bar.                                                                |  |